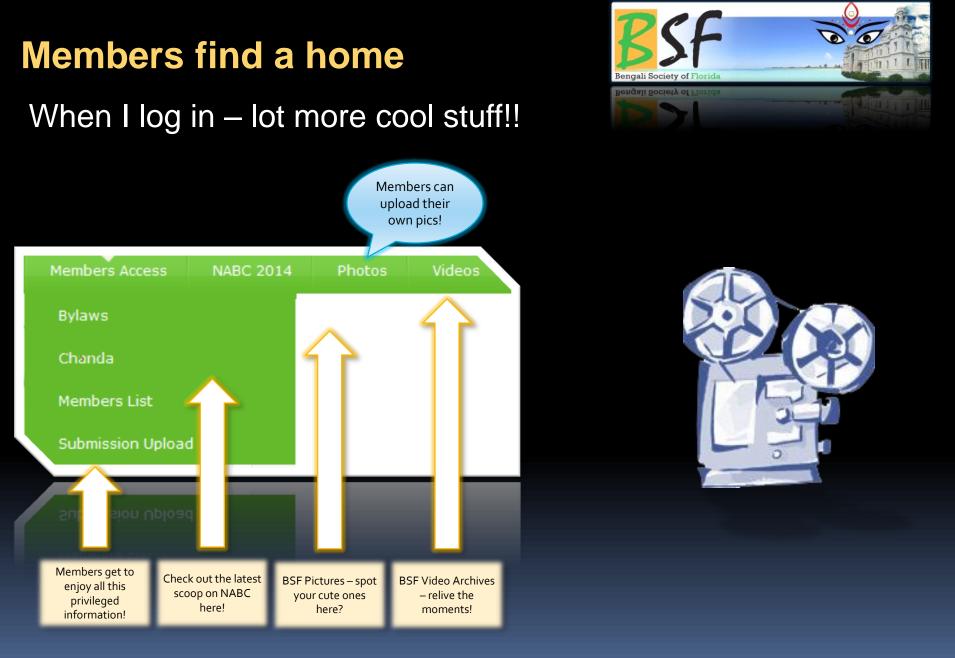

# More for everyone in the family...!

Let's take a look at some interesting items. What's on the menu?

### What's on the menu? All about Events!

# More for everyone in the family...! What's on the menu? All about KIDS!