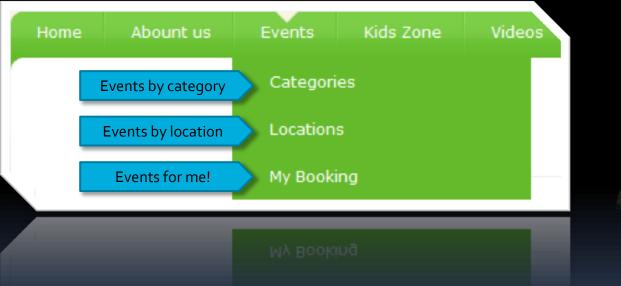

Username: bagchee

Password: ...... Remember me Login»

Register

Find Us:

Tweet 42

Email

Subscribe

Subscribe

Lost your password?

Bengali Society of Florida

ike You like this,

Subscribe To Mailing List

Subscribe To Mailing List

Log in with your

personal ID

Subscribe to get

all the news in

your mailbox!

Hi there! Welcome to BSF...

**ONE TIME Registration** 

is a breeze ...

Try it!



### Why Register?



- Only approved members can access our information
- Secures our email, phone, address and pics!

### Cool! Show me more of my stuff...

# More for everyone in the family...!

Let's take a look at some interesting items. What's on the menu?







### Wow! And what about that next one?...

# More for everyone in the family...!

### What's on the menu? All about Events!







### That useful. What about the Kid's Zone?...

# More for everyone in the family...! What's on the menu? All about KIDS!







### Party on! Show me more...



#### Ahh, I need to try this out, like now...!

## Summary

### What's New ...

- New Look & feel
- New BSF Logo and Header
- Mailing List subscription
- Secure Member Access
- Member Directory
  - By Law
  - NABC Update
  - Comments
  - Upload Photos
  - And more ...
- Kids Zone
- Events date for entire Year
- Online RSVP/BOOKING
- Photos and Video section
- Online Abhijan
- Social Media presences
- Subscription Receipt Automation (Web Based)
- Executive Members access Zone





### We need to try this out, like now...!

## Summary

What's Next ..



- Members Chat window
- Recipe Center
- Travel Booking
- Notice Board for ou