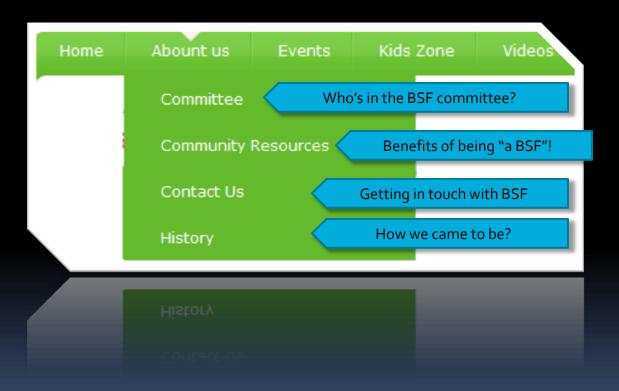

# More for everyone in the family...!

Let's take a look at some interesting items. What's on the menu?

# More for everyone in the family...!